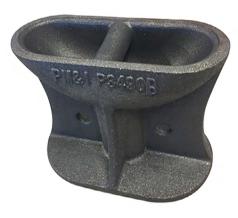

P3490B

Aircraft Tie Down Concrete Installation 200,000 lbs. Capacity Ductile Cast Iron ASTM A-536

**Grounding Rod with Eye** 

10 Foot Long With Eye Mild Steel and Copper Clad CE Approved To: EN 50086-2-4:1994+A1:2001