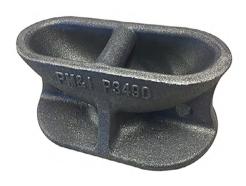

#### **GENERAL CATALOG**

P3490

Aircraft Tie Down Concrete Installation 9,000 lbs. Capacity Ductile Cast Iron ASTM A-536

P3490A

Aircraft Tie Down Concrete Installation 23,000 lbs. Capacity Ductile Cast Iron ASTM A-536