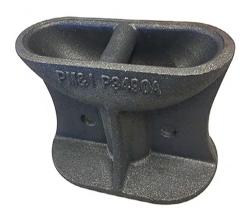

#### **GENERAL CATALOG**

P3490

Aircraft Tie Down Concrete Installation 9,000 lbs. Capacity Ductile Cast Iron ASTM A-536

P3490A

Aircraft Tie Down Concrete Installation 23,000 lbs. Capacity Ductile Cast Iron ASTM A-536