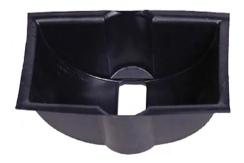

# PACIFIC MARINE & INDUSTRIAL

## 

### **AIRCRAFT SECURING AND GROUNDING**

#### **GENERAL CATALOG**



P3490

Aircraft Tie Down Concrete Installation 9,000 lbs. Capacity Ductile Cast Iron ASTM A-536



P3490A

Aircraft Tie Down Concrete Installation 23,000 lbs. Capacity Ductile Cast Iron ASTM A-536



P3490B

Aircraft Tie Down Concrete Installation 200,000 lbs. Capacity Ductile Cast Iron ASTM A-536



**Grounding Rod with Eye** 

10 Foot Long With Eye Mild Steel and Copper Clad CE Approved To: EN 50086-2-4:1994+A1:2001



**Block Out Form** 

Concrete Block Out Form For Grounding Rod



#### **Crinkle Bars**

Concrete Installation Made Per Your Specification Bar Diameter, Length, Material, Bends



Quality Pacific Manufacturing, Inc., P.O. Box 70520 Richmond, CA, USA 94807