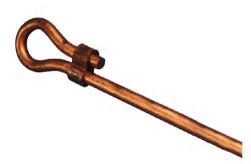

P3490B

Aircraft Tie Down Concrete Installation 200,000 lbs. Capacity Ductile Cast Iron ASTM A-536

**Grounding Rod with Eye** 

10 Foot Long With Eye Mild Steel and Copper Clad CE Approved To: EN 50086-2-4:1994+A1:2001